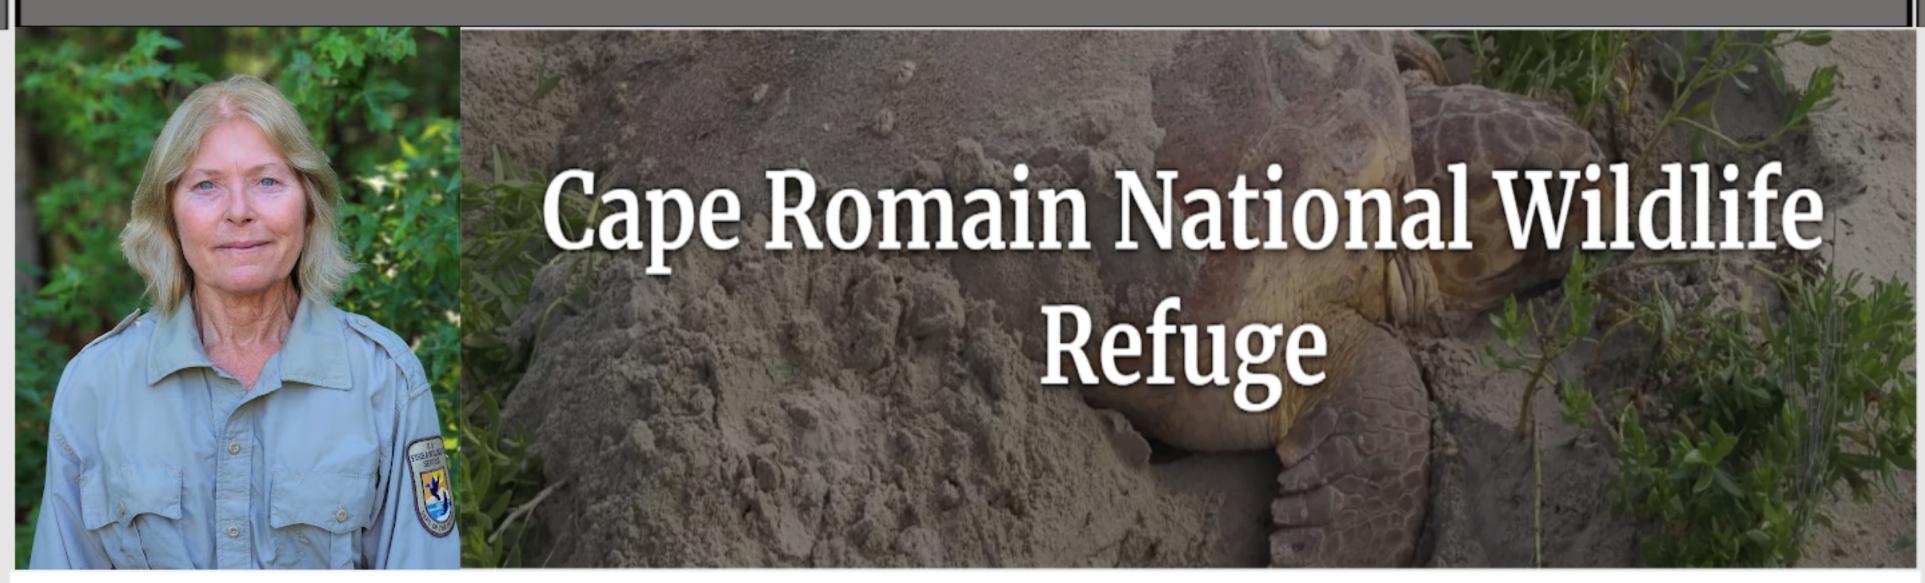

Tricia Midgett

Cape Romain National Wildlife Refuge, Refuge Ranger

Tricia began her career at Cape Romain NWR as Refuge Ranger in 2002, working at the Sewee Visitor and Environmental Education Center in interpretive and educational programming and public outreach. In 2010 her duties expanded to include refuge Volunteer Coordinator and, in 2012, she became the Sewee Center Director and Visitor Services Manager for the refuge. Over the years, her work at the refuge evolved to include many areas, such as landscaping at the Center, trail and grounds maintenance on the refuge, bird surveys, assisting with the sea turtle nesting project and office administrative tasks.

Before coming to Cape Romain Refuge, Tricia worked for several years in interpretation for the National Park Service on the Blue Ridge Parkway, NC and, spent two winters as temporary Ranger at Laguna Atascosa National Wildlife Refuge.

Tricia is a native of Cape Hatteras, North Carolina. She attended Appalachian State University, Boone NC, where she received her B.S. in Outdoor Recreation Management and M.S in Sociology. She moved to the Lowcountry when offered the Ranger position at Cape Romain NWR. She enjoys hiking, birding, and kayaking and loves being at the beach and in the mountains.